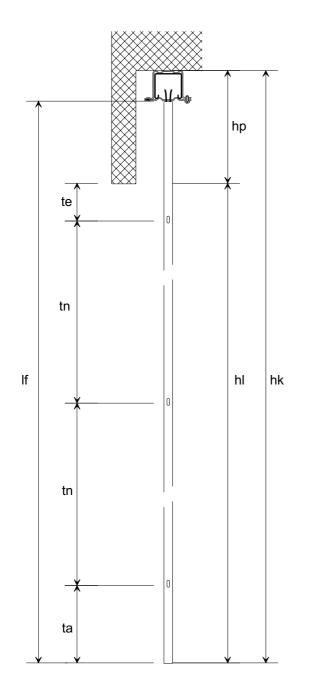

| hk                                                  | al               | ta                       | te                      |  |
|-----------------------------------------------------|------------------|--------------------------|-------------------------|--|
| hl <= 500<br>hl <= 1600<br>hl <= 2900<br>hl <= 4200 | 2<br>2<br>3<br>4 | 100<br>200<br>200<br>200 | 50<br>100<br>100<br>100 |  |
| If = hk - 65                                        |                  |                          |                         |  |
| tn = (hk - hp - ta - te) / (al - 1)                 |                  |                          |                         |  |

hk = Konstruktionshöhe / hauteur de l'installation

hl = Lichthöhe / hauteur lumière

hp = Pakethöhe / hauteur du paquet

If = Länge Führung / longueur du coulisseau

al = Anzahl Löcher / nombre des trous

tn = Teilung / répartition

ta = Anfangsteilung / début de répartition

te = Endteilung / fin de répartition

Lochgrösse / dimension de trou = 15 x 5 mm

Führungskeder unten verstemmt, oben ca 25 mm vorstehend / joint de coulisseau fixé en bas, prolongé 25 mm en haut